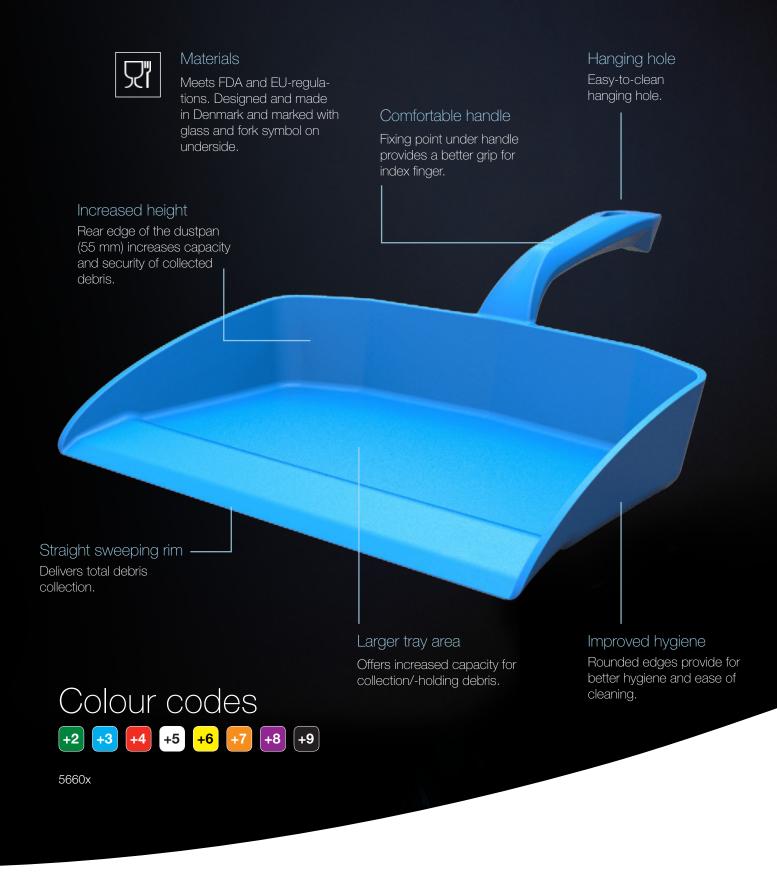

## Sometimes efficiency just looks good

DESIGNED & MADE IN DENMARK

We are proud to introduce the new Dustpan. Ideal for use in the food industry - with an increased rear edge height giving greater capacity and security, no crevices where dirt can harbour, and design allows for easy

cleaning. Suitable for use with Bench Brush 4587 and 4589.

Even more efficient, even more ergonomic and even more beautiful – Vikan EDGE

Dustpan EDGE Series