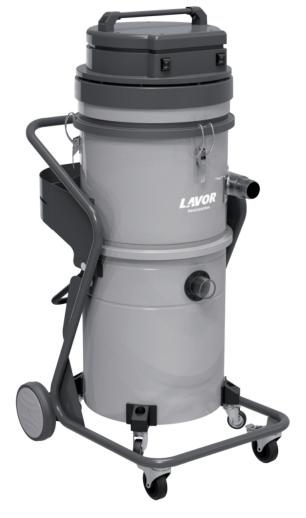

## **Equipped with:**

- 3 silenced two stage by-pass cooling motors
- Power coated steel structure and containers
- Self-cleaning filter system for continuous operations
- 3 HEPA + PTFE cartridge conductive filters
- Metal side inlet channel and AISI 304 stainless steel filter protection
- Wheeled container with inbuilt quick release handle, drain plug and full load level
- Trolley with front pivoting non-marking wheels (with breake) & large inbuilt accessories basket
- Removable motors unit header through metal hooks

|                                           | SMV100 3-36 SAH                                |
|-------------------------------------------|------------------------------------------------|
| code                                      | 0.044.0301                                     |
| abs. power W                              | 3300                                           |
| n°/type motor                             | 3 x two stages universal                       |
| max vacuum (actual)                       | 24 kPa (24kPa)                                 |
| max Airflow                               | 510 m³/h - 142 l/s                             |
| container capacity                        | 100                                            |
| noise level                               | 78 dB(A)                                       |
| voltage                                   | 230 V~50 Hz (1Ph)                              |
| inlet Ø - type (s=straight; t=tangential) | 60 mm - t                                      |
| filtering capacity/surface                | 1 μm - 99,995% (H Class)/ 9000 cm <sup>2</sup> |
| cable lenght                              | 10 m                                           |
| dimensions/weight                         | 60x80x147 cm/59 kg - 130 lb                    |