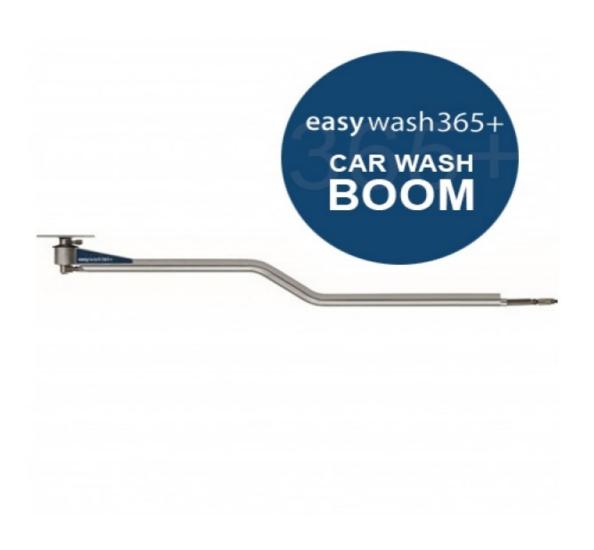

## PRODUCT DESCRIPTION

EASYWASH 365 + CAR WASH BOOM 1550mm. Ceiling Mounted.

An excellent wash boom for professional car wash bays. This stainless steel Easywash365+ high pressure ceiling boom is very sturdy and extremely robust. Maintenance free swivel arms have been well-proven for decades and are available in different lengths and designs, to suit any wash bay. This car wash boom is 1550mm in length and comes ready for installation. The boom has two integrated swivels and a high pressure hose with spring and integrated hose bend restrictors. The car wash boom Easywash365+ system helps the operator move around their vehicle much easier. It also ensures high pressure hoses are kept off the wash bay floor, ensuring no snagging of the hose. Click here to view on page 441 of 2020 R+M Catalogue