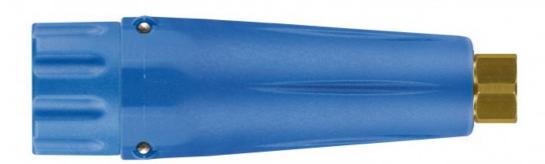

# ST75 FOAM HEAD 1.35 (05) 1/4"F BLUE

### PRODUCT DESCRIPTION

ST75 Foam Head 1/4" F inlet, light blue, with 1.35mm Nozzle

New High-Quality Foam Head To Complement The ST160/167/168 Range Of Injectors. The Aerator Nozzle Is Easily Changed To Allow The Head To Be Used In Different Applications. The Spray Pattern Can Be Easily Adjusted From Vertical To Horizontal. As Air Is Drawn In Through The Front Of The Head, The ST75 Can Be Used On Any Length Of Lance, And There Is No Risk Of Fluid Draining Back After Using The Lance. Max 310Bar/100°C Click here to view on page 331 of 2020 R+M Catalogue

### **CONTACT DETAILS**

Nozzle: no. 05 = 1.35mm

Inlet: 1/4" F

Max Press: 350 Bar Max Temp: 100°C

Brass Inlet

G & S Penrith Ltd TecPro House Blamire Road Eden Business Park Penrith

CA11 9FD T: 01768 865985