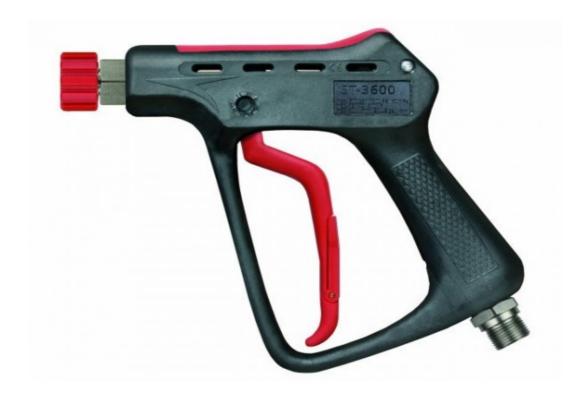

# ST3600 WASH GUN M22 M X M22F

### PRODUCT DESCRIPTION

The Suttner ST3600 range of 500bar ultra high pressure guns are designed to be used in heavy duty industrial environments. These high flow (80lpm) guns are fully stainless steel guns and come with a heavy duty impact resistant plastic case.

# **TECHNICAL DETAILS**

Inlet:M22 M Outlet:M22 F Max Temp:150°C Max Flow:80 L/Min Max Press:500 Bar